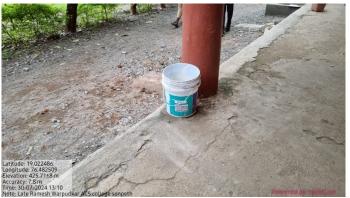

Laboratory dust bin for, glass, metal, chemical, biochemical waste

Dustbin for degradable and non-degradable waste for each wing

Dustbin for degradable and non-degradable waste for each wing

Dustbin for degradable and non-degradable waste for each department

Library dust bin

Organic degradable waste like plant residue etc used for microbial culture composting

Organic degradable waste like plant residue etc used for vermicomposting

waste collection pit

Systematic use of waste for Drip Irrigation