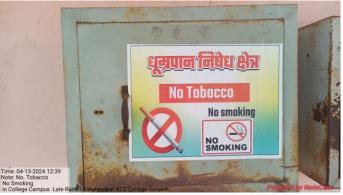

**Plastic free Campaign** 

Plastic free Campaign

**No Smoking Campaign** 

## **No Smoking Campaign**

st. Sept 1994 2(f) & 12 (B): March 2006 Hanuman Shikshan Prasarak Mandal, Sonpeth's LATE RAMESH WARPUDKAR ACS COLLEGE SONPETH

AIE KAMESH WARFUDKAR AGS CULEGGE SONFE
DIST. PARBHANI 431516 (MS)
(Affiliated to: Swami Ramanand Teerth Marathwada University, Nanded)
Ph. (02453) 240 127 Fax. (02453)240 142 Principal: 09423 779 00
NAAC Accredited with Grade-B Web: www.wappudkarcollege.com
Email:Invcsnpt@rediffmail.com/shreyavasant2010@gmail.com
Only Dr. V.